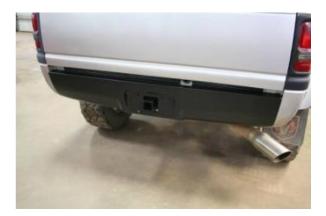

8. Install roll pan. We recommend our steel roll pan (BHP6000) and license plate mount. We have a flip up option (BHP4001) as well as a hitch mounted option (BHP4005) available.

Any Questions, Comments, or Feedback?