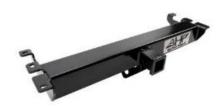

## 1994-2002 DODGE SHORT/LONG BOX BEHIND ROLL PAN 2 INCH HIDDEN RECEIVER HITCH

Covers installation of PN: BHP10016

<u>Note</u>: This is a complete bolt in design with some **trimming required on the rear lip of the frame and the spare tire mount.** No welding is required, but the **spare tire must be removed**. Some trucks may require the factory frame holes to be reamed out to accept the new hardware.