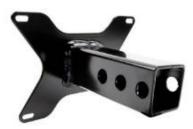

## 1994-2002 DODGE SHORT/LONG BOX BEHIND ROLL PAN 2 INCH HIDDEN RECEIVER HITCH

Covers installation of PN: BHP10016

<u>Note</u>: This is a complete bolt in design with some **trimming required on the rear lip of the frame and the spare tire mount.** No welding is required, but the **spare tire must be removed**. Some trucks may require the factory frame holes to be reamed out to accept the new hardware.

HINT: Using tape to line out the lip of the frame will help.

6. After cutting is complete, grind edges smooth and prep exposed metal for paint/coating of your choice to prevent corrosion. Install new receiver hitch into frame rails once paint dries and torque supplied hardware to **125 FT LB** after tightening by hand first.