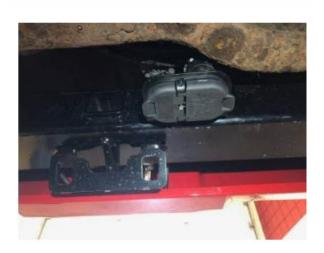

7. Secure wiring and plug for easy access for towing. We recommend our Dodge 7&4 pole trailer connector (BHP4003) to allow easy and hidden access to hook up your trailers electrical. It is best to mount it on the back side of the receiver hitch in a downward facing position as shown below.