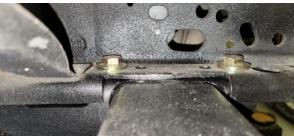

- 1. If applicable, remove existing factory receiver hitch wiring and four bolts along with receiver hitch.
- 2. Remove factory receiver hitch bolts (4 on each side, 8 total).
  - Receiver hitch can be removed once bolts are taken out.
- 3. Remove factory bumper by removing 3 bolts on each side.
- 4. Remove license plate mounting bracket.
- 5. Use a plasma cutter/cut-off wheel to remove 4.5" section of overhanging lip on rear side of frame the same width as the receiver hitch tube as shown below. 1.5" also needs to be trimmed off spare tire mount in addition to grinding/drilling the factory rivet stud out to remove spare tire, cut piece and clear new receiver hitch.

HINT: Using tape to line out the lip of the frame will help.

6. After cutting is complete, grind edges smooth and prep exposed metal for paint/coating of your choice to prevent corrosion. Install new receiver hitch into frame rails once paint dries and torque supplied hardware to **125 FT LB** after tightening by hand first.