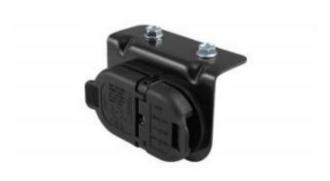

7. Secure wiring and plug for easy access for towing. We recommend our Dodge 7&4 pole trailer connector (BHP4003) to allow easy and hidden access to hook up your trailers electrical. It is best to mount it on the back side of the receiver hitch in a downward facing position as shown below.