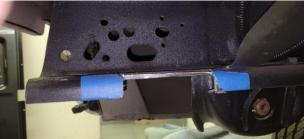

- 1. If applicable, remove existing factory receiver hitch wiring and four bolts along with receiver hitch.
- 2. Remove factory receiver hitch bolts (4 on each side, 8 total).
  - Receiver hitch can be removed once bolts are taken out.
- 3. Remove factory bumper by removing 3 bolts on each side.
- 4. Remove license plate mounting bracket.
- 5. Use a plasma cutter/cut-off wheel to remove 4.5" section of overhanging lip on rear side of frame the same width as the receiver hitch tube as shown below. 1.5" also needs to be trimmed off spare tire mount in addition to grinding/drilling the factory rivet stud out to remove spare tire, cut piece and clear new receiver hitch.

HINT: Using tape to line out the lip of the frame will help.

6. After cutting is complete, grind edges smooth and prep exposed metal for paint/coating of your choice to prevent corrosion. Install new receiver hitch into frame rails once paint dries and torque supplied hardware to **125 FT LB** after tightening by hand first.