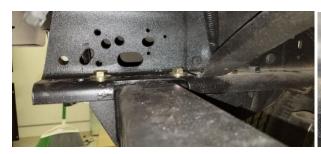

HINT: Using tape to line out the lip of the frame will help.

6. After cutting is complete, grind edges smooth and prep exposed metal for paint/coating of your choice to prevent corrosion. Install new receiver hitch into frame rails once paint dries and torque supplied hardware to **125 FT LB** after tightening by hand first.