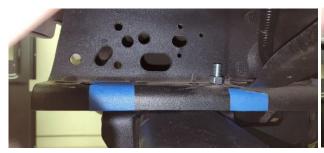

- 1. If applicable, remove existing factory receiver hitch wiring and four bolts along with receiver hitch.
- 2. Remove factory receiver hitch bolts (4 on each side, 8 total).
  - Receiver hitch can be removed once bolts are taken out.
- 3. Remove factory bumper by removing 3 bolts on each side.
- 4. Remove license plate mounting bracket.
- 5. Use a plasma cutter/cut-off wheel to remove 4.5" section of overhanging lip on rear side of frame the same width as the receiver hitch tube as shown below. 1.5" also needs to be trimmed off spare tire mount in addition to grinding/drilling the factory rivet stud out to remove spare tire, cut piece and clear new receiver hitch.

HINT: Using tape to line out the lip of the frame will help.

6. After cutting is complete, grind edges smooth and prep exposed metal for paint/coating of your choice to prevent corrosion. Install new receiver hitch into frame rails once paint dries and torque supplied hardware to **125 FT LB** after tightening by hand first.